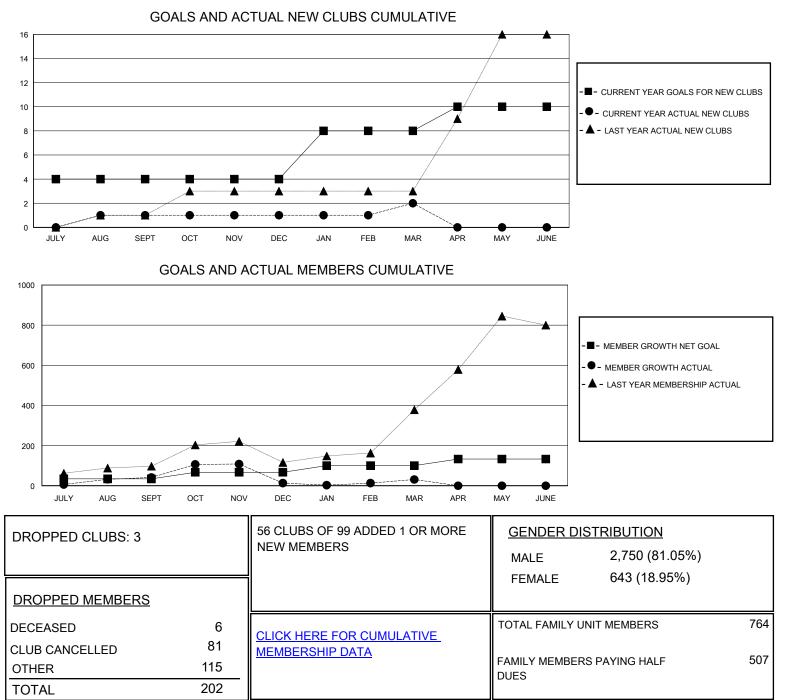

## District 315B4

Results as of: 3/31/2024

| GMT:                  | LOCATION REP OF BANGLADESH |           |               |                       |                       |                         | GMT CA                                             |
|-----------------------|----------------------------|-----------|---------------|-----------------------|-----------------------|-------------------------|----------------------------------------------------|
| Clubs                 |                            |           |               | Members               |                       |                         |                                                    |
| RESULTS FOR 2023-2024 |                            |           |               | RESULTS FOR 2023-2024 |                       |                         |                                                    |
| QUARTER               | NEW CLUB GOAL              | NEW CLUBS | DROPPED CLUBS | QUARTER MEMB          | ER GROWTH NET<br>GOAL | MEMBER GROWTH<br>ACTUAL | DROPPED<br>MEMBERS ACTUAL<br>(including transfers) |
| JULY/AUG/SEPT         | 4                          | 1         | 1             | JULY/AUG/SEPT         | 34                    | 93                      | 37                                                 |
| OCT/NOV/DEC           | 0                          | 0         | 1             | OCT/NOV/DEC           | 33                    | 102                     | 123                                                |
| JAN/FEB/MAR           | 4                          | 1         | 1             | JAN/FEB/MAR           | 33                    | 60                      | 42                                                 |
| APR/MAY/JUNE          | 2                          | 0         | 0             | APR/MAY/JUNE          | 33                    | 0                       | 0                                                  |